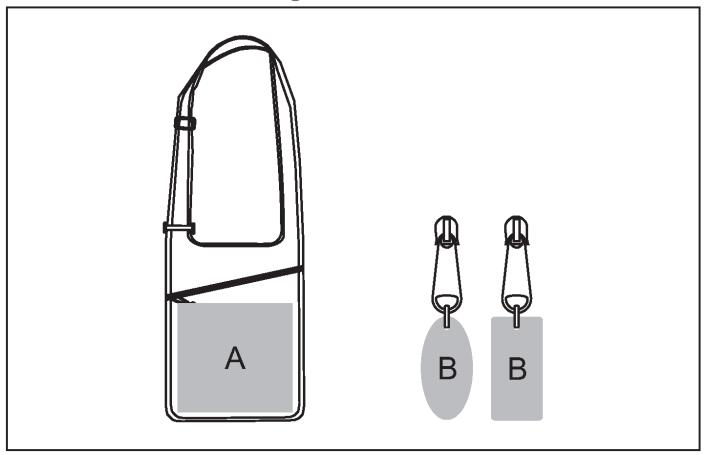

#### **Position A**

1. Screen Print (SA) 6 Colours

Size: 170mm wide x 180mm high

2. Embroidery (EM-OTHER)

N/A

Size: 100mm wide x 100mm high

3. Digital Direct Transfer (DDT-D)

Full Colour

#### **Position B**

1. Zip Puller (ZP-A) Full Colour

Size: 30mm wide x 15mm high